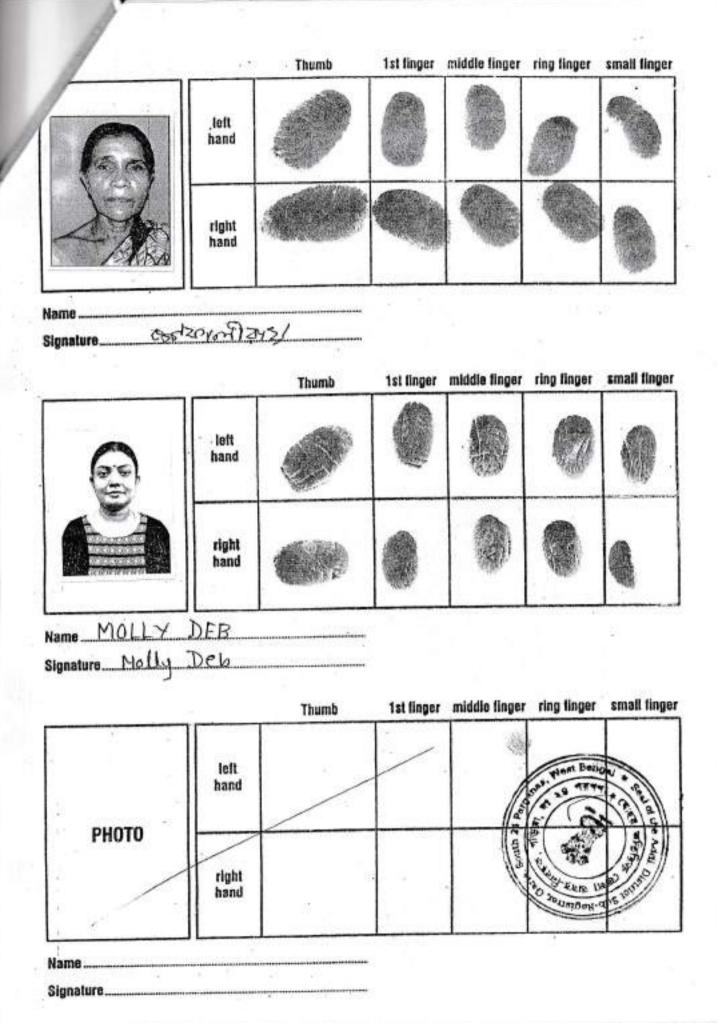

Principal Details:

| SI<br>No | Name, Address, Photo, Finger print and Signature Signature Signature                                                                                                                                                          |            |                   |                |  |  |
|----------|-------------------------------------------------------------------------------------------------------------------------------------------------------------------------------------------------------------------------------|------------|-------------------|----------------|--|--|
| 1        | Name                                                                                                                                                                                                                          | Photo      | Finger Print      | Signature      |  |  |
|          | Mrs Shefali Roy, (Alias: Mrs Shefali Rani Dafadar) (Presentant) Wife of Mr Khagen Roy Alias Khagendra Nath Dafadar Executed by: Self, Date of Execution: 12/04/2019 , Admitted by: Self, Date of Admission: 12/04/2019 ,Place |            |                   | (अंग्रिमिन्स्) |  |  |
|          | : Office                                                                                                                                                                                                                      | 12/04/2019 | LTI<br>12/04/2019 | 12/04/2019     |  |  |

Representative Details:

| THE REAL PROPERTY.                                                                                                                                                | Name               | Photo             | Finger Print                        | Signature |
|-------------------------------------------------------------------------------------------------------------------------------------------------------------------|--------------------|-------------------|-------------------------------------|-----------|
| Mrs Molly Deb Wife of Mr Vidyasagar Deb Date of Execution - 12/04/2019, Admitted by: Self, Date of Admission: 12/04/2019, Place of Admission of Execution: Office |                    |                   | LPMA DEP                            |           |
|                                                                                                                                                                   | Apr 12 2019 1:31PM | LTI<br>12/04/2019 | 24-Parganas, West Bengal, India, Pl |           |